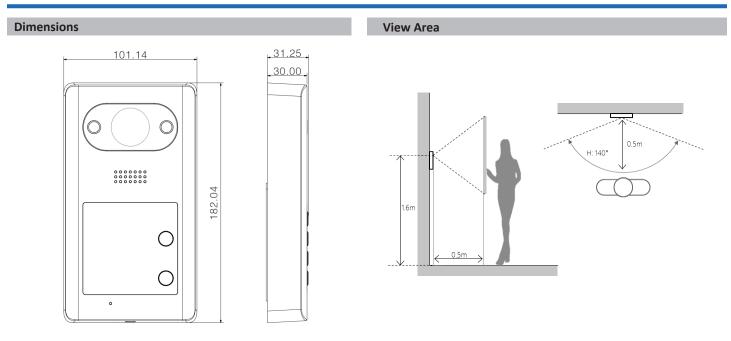

#### Features

- HD CMOS camera
- · Aluminum panel, IP65,IK08
- · ICR Night vision &Voice indication
- · Video & Audio messaging
- $\cdot$  Remote intercom with mobile APP
- $\cdot$  Surface mounted

| Ethernet            | 10M/100Mbps Self-adaptive |
|---------------------|---------------------------|
| Network Protocol    | TCP/IP                    |
| General             |                           |
| Ingress Protection  | IP65, IK08                |
| Tamper Switch       | 1                         |
| Installation        | Surface                   |
| Material            | Aluminum                  |
| Power               | DC 12V, PoE(802.3af)      |
| Power Consumption   | Standby ≤1W, Work ≤7W     |
| Working Temperature | -40°C~+60°C               |
| Relative Humidity   | 10%~90%RH                 |
| Dimensions          | 182.0mm×30.0mm×101.0mm    |
| Weight              | 0.8Kg                     |